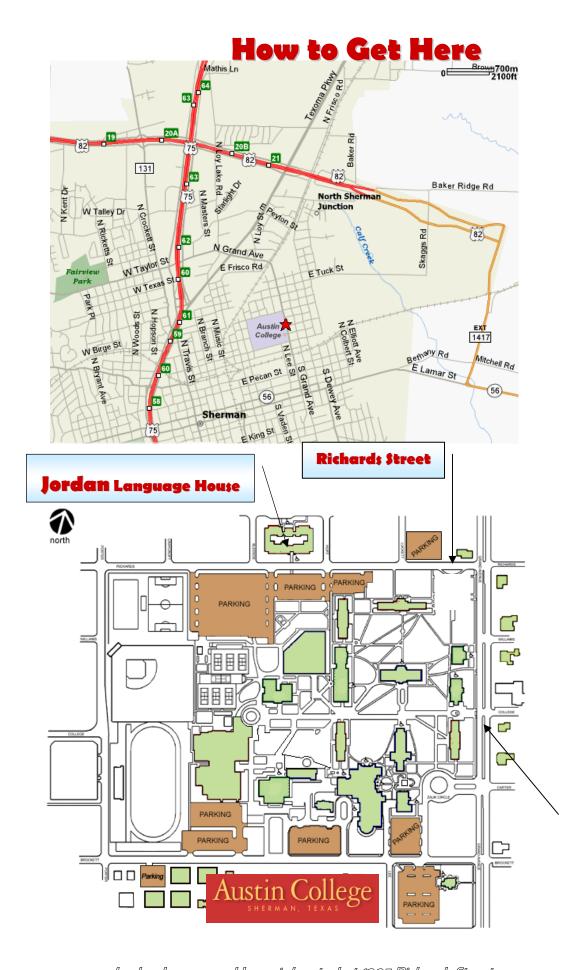

# **Driving Directions to Austin College**

# From the East (U.S.

Hwy. 82 or State Hwy. 11): From Highways 82 or 11, take State Hwy 56 West, turn right on Grand Avenue. Austin College is 1/2 mile on the left.

#### From the West (U.S.

Hwy. 82):

From U.S. Hwy. 82, take Exit 21 for State Hwy 91 (Texoma Parkway), turn right on Texoma Parkway and proceed to third traffic light (Grand Avenue). Turn left on Grand Avenue and continue on Grand across the overpass. Austin College is 1/2 mile on the right.

## From the North (U.S.

Hwy. 75)8

From U.S. Hwy. 75, take Exit 63 to U.S. Hwy 82. Travel east on U.S. Hwy 82 and follow directions "From the West" as stated above.

### From the South (U.S.

Hwy. 75):

From U.S. Hwy 75 North, take Exit 61 for State Hwy 91 (Texoma Parkway). Turn right at the second traffic light on Grand Avenue. Continue on Grand across the overpass. Austin College is ½ mile on the right.

**N.** Grand Avenue